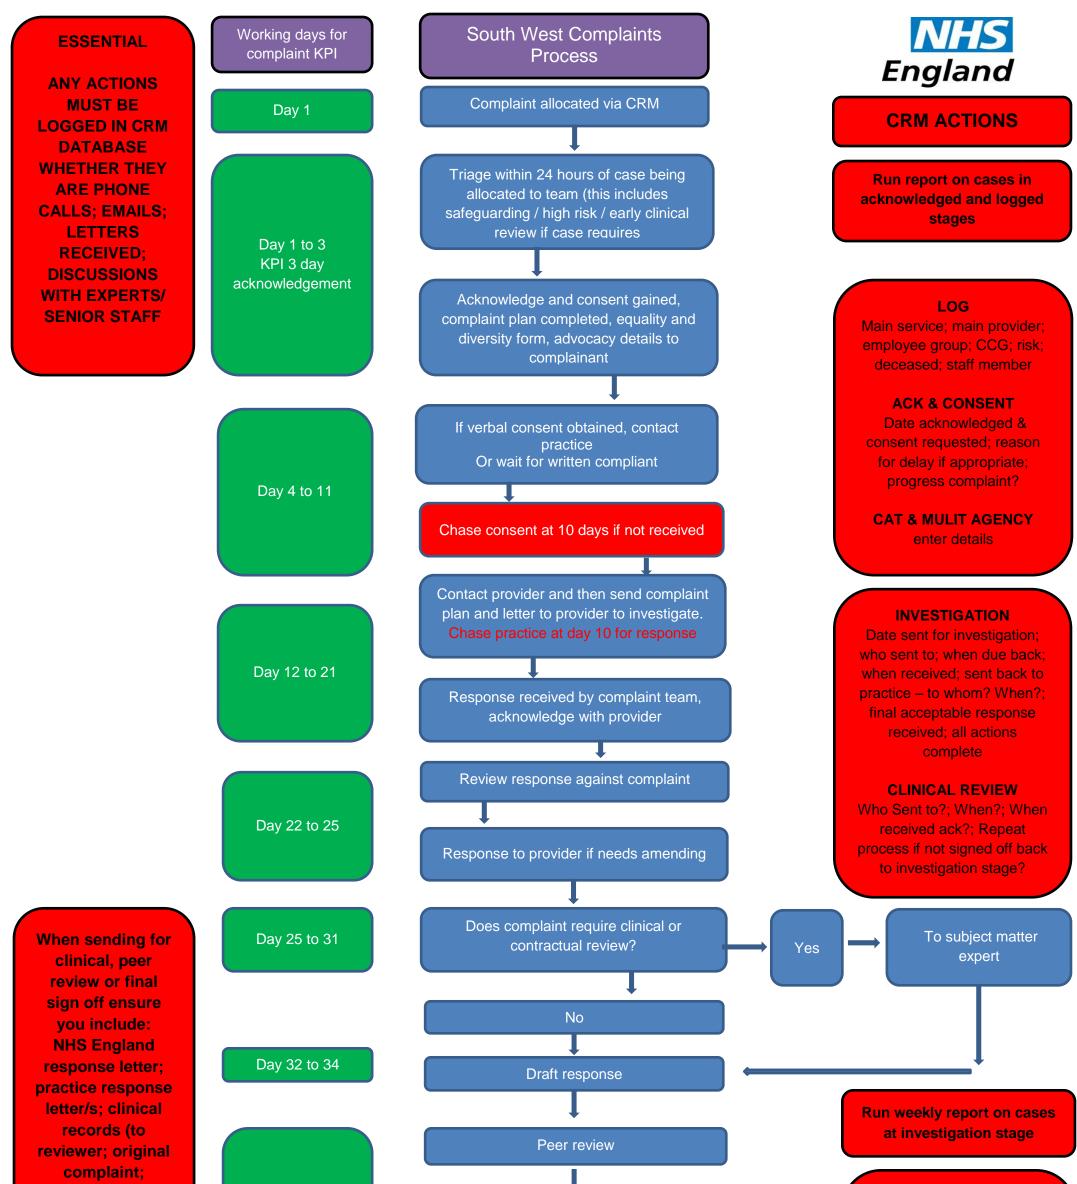

omplaint plai practice investigation plan; complaint; clinical review: consent

## **ESSENTIAL**

You must upload all documents and relevant correspondence to CRM document store bar clinical patient records

# Day 35 to 38

Day 39 to 40

#### Sign off procedure:

1. Send to subject expert if appropriate 2. Send to DCO for approval copy in business team 3. Amend response and send back to business team for signature 4. Back to case officer as signed pdf

Send all responses to complainant with copies to relevant parties including Performance & Contracting Team

### SIGN OFF Enter date and name of each person the response is sent to and date of approval/sign off

#### **RESOLUTION**

Complaint upheld?; method sent; delay reason; referred to?; call classificiation; outcome; lessons learnt; actions taken; recheck catagorie and mark if upheld; check named practitioners

### **CHECK ALL FIELDS IN RECORD ARE COMPLETE**