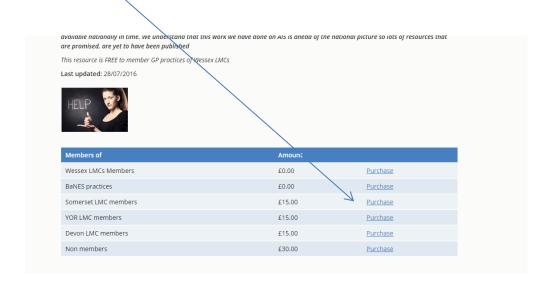

## Click on the resource that you wish to purchase:

You will see the list of options to pay at the bottom of the page:

Click on the LMC that your practice belongs to so that you can pay the reduced price.

SOMLMC

or

YORLMC

or

DEVLMC

Accessible Information Standard

Last updated: 28/07/2016

HELP

I do hope that your practices find these helpful

This price is for Somerset LMC members

Code from LMC:

Then write in the appropriate access code here:

Any problems at all please contact me on <a href="mailto:louise.greenwood@wessexlmcs.org.uk">louise.greenwood@wessexlmcs.org.uk</a>