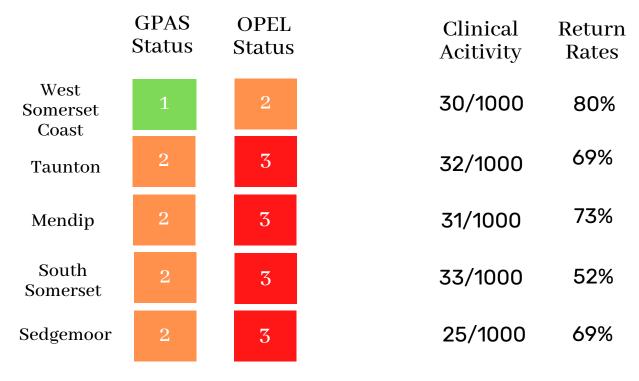

## **Locality Data**

Taunton

# **GPAS** change since last Sitrep

Last Week
Week

West
Somerset
Coast

Taunton

2

Mendip
2

South
Somerset
Sedgemoor
2

2