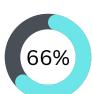

## **Important Figures**

Conversion

3

91/1000

301,260 Min number of patients covered by amber + Practices

Indicative number of patients contacts in General Practice this week