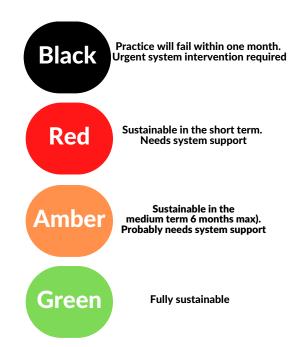

# General Practice Alert State Sitrep - Thursday 28th March 2024

#### **County Level Data**

GPAS Status Opel Conversion Clinical Activity Return Rate

## **Important Figures**

Conversion

3

91/1000



301,260 Min number of patients covered by amber + Practices



Indicative number of patients contacts in General Practice this week

## **Locality Data**







Taunton







# **GPAS** change since last Sitrep

Last Week
Week

West
Somerset
Coast

Taunton

2

Mendip
2

South
Somerset
Sedgemoor
2

2

### A quick guide to the GPAS states



#### A selection of comments from our Practices

Nurse away day so very limited nurse appts this Monday

High backlog of routine appts needed due to high demand

We have Gp's on A/L so short of appointments