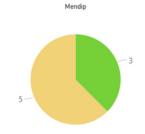

# **GPAS** change since last Sitrep

Last Week
Week

West
Somerset
Coast

Taunton

2

Mendip
2

South
Somerset
Sedgemoor
2

2