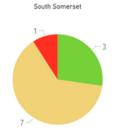

# **GPAS** change since last Sitrep

Last Week
Week

West
Somerset
Coast

Taunton

2

Mendip
2

South
Somerset
Sedgemoor
2

2