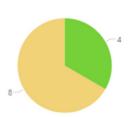

# General Practice Alert State Sitrep - Thursday 1st February 2024

### **County Level Data**

GPAS Status Opel Conversion

3

Clinical Activity Return Rate

## **Important Figures**

is Conv

94/1000

69%

Min number of patients covered by amber + Practices

90,600

Indicative number of patients contacts in General Practice this week

### **Locality Data**













Sedgemoor

# GPAS change since last Sitrep Last This Week Week West Somerset Coast Taunton 2 2 Mendip 2 2 South Somerset Sedgemoor 2 2 Sedgemoor 2 2



### A selection of comments from our Practices

GP on leave, increasing sickness in staff. Short of appointments and increasing demand.