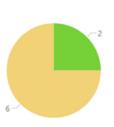

# General Practice Alert State Sitrep - Thursday 1st February 2024

### **County Level Data**

GPAS Status Opel Conversion

3

Clinical Activity Return Rate

## **Important Figures**

is Conv

94/1000

69%

Min number of patients covered by amber + Practices

90,600

Indicative number of patients contacts in General Practice this week

### **Locality Data**













Sedgemoor

# GPAS change since last Sitrep Last This Week Week West Somerset Coast Taunton 2 2 Mendip 2 2 South Somerset Sedgemoor 2 2 Sedgemoor 2 2



### A selection of comments from our Practices

GP on leave, increasing sickness in staff. Short of appointments and increasing demand.