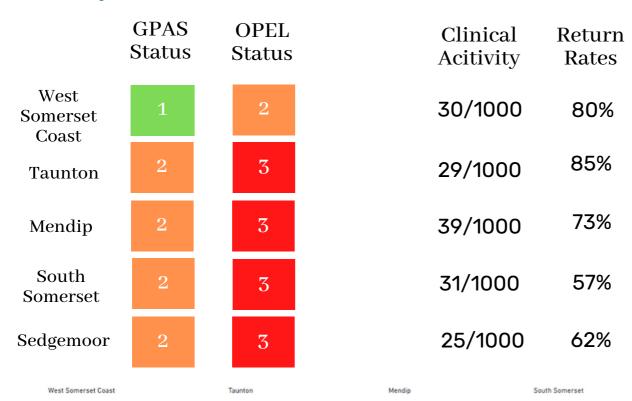

# General Practice Alert State Sitrep - Thursday 1st February 2024

### **County Level Data**

GPAS Status Opel Conversion

3

Clinical Activity Return Rate

## **Important Figures**

is Conv

94/1000

69%

Min number of patients covered by amber + Practices

90,600

Indicative number of patients contacts in General Practice this week

### **Locality Data**













Sedgemoor

# GPAS change since last Sitrep Last This Week Week West Somerset Coast Taunton 2 2 Mendip 2 2 South Somerset Sedgemoor 2 2 Sedgemoor 2 2



### A selection of comments from our Practices

GP on leave, increasing sickness in staff. Short of appointments and increasing demand.