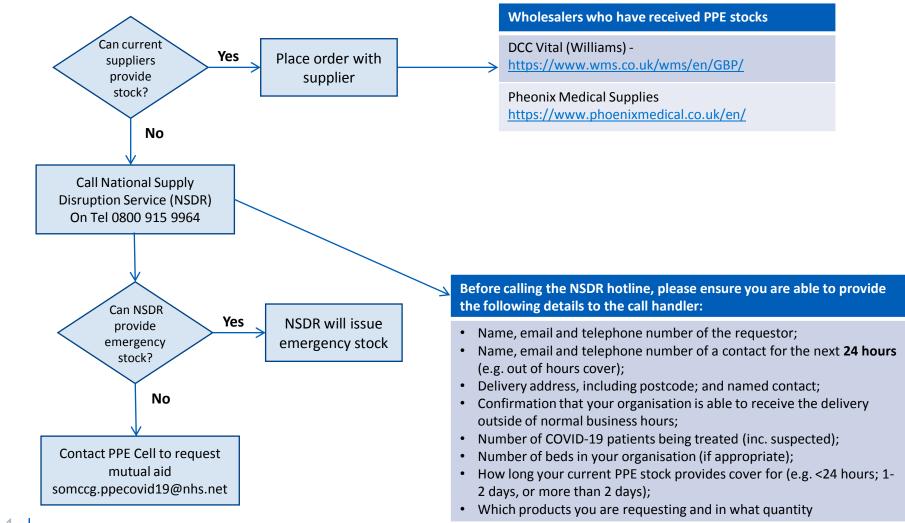

## How to Obtain PPE Stocks – Until new National Logistics solution is rolled out