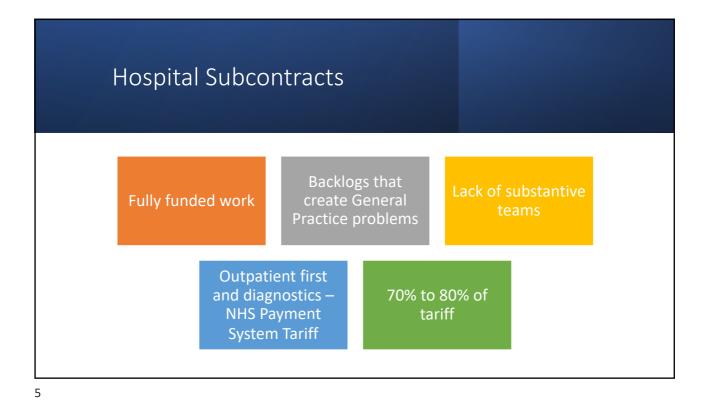

ced Service)</li> </ul> | k)                                 |          |
| Which clinics might it make sense                                                            | to offer on a Saturday?            |          |
| <ul> <li>Links to staff availability</li> <li>Links to suitable premises</li> </ul>          |                                    |          |
| Which team members do they try                                                               | and encourage to work a Sature     | day      |
| <ul> <li>Are ARRS recruited based on weekend</li> <li>It cannot be all GPs</li> </ul>        | working                            |          |
| Where you subcontract another p                                                              | rovider, you can still specify the | services |