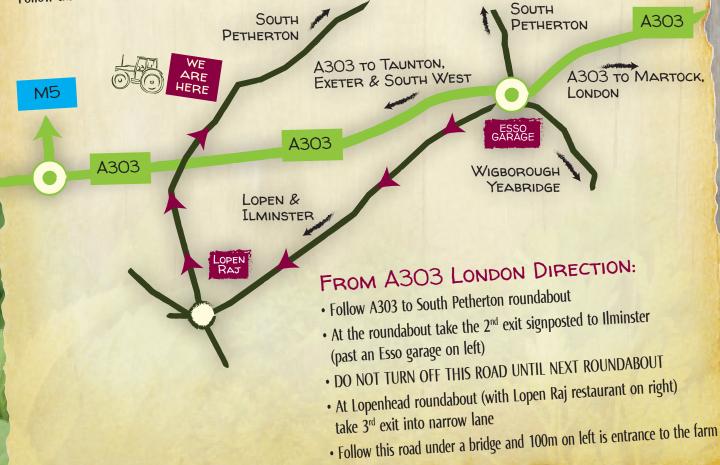

## FROM M5 JUNCTION 25 (TAUNTON):

- At motorway roundabout take A358 to Ilminster
- Straight through Henlade
- Across at the traffic lights at Thorn Falcon and follow road for about 8 miles
- At roundabout take 1<sup>st</sup> exit onto A303 signposted to London
- At next roundabout take 4<sup>th</sup> exit signposted to Ilminster (past an Esso garage on left)
- DO NOT TURN OFF THIS ROAD UNTIL NEXT ROUNDABOUT
- At Lopenhead roundabout (with Lopen Raj restaurant on right) take 3<sup>rd</sup> exit into narrow lane
- Follow this road under a bridge and 100m on left is entrance to the farm